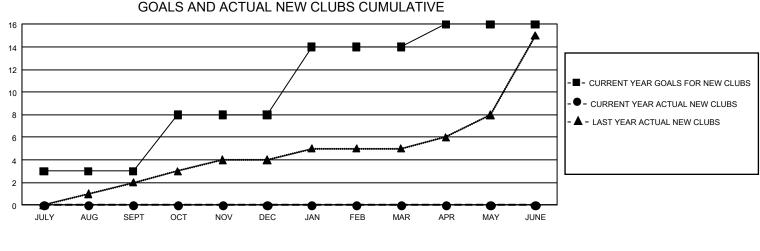

## GMT MONTHLY MEMBERSHIP PROGRESS REPORT

GMT Constitutional Area 3, Group C

REPORT DOES NOT INCLUDE CLUBS IN UNDISTRICTED AREAS.

| Clubs         |               |             |               | Members               |                        |                         |                                                    |  |  |
|---------------|---------------|-------------|---------------|-----------------------|------------------------|-------------------------|----------------------------------------------------|--|--|
|               | RESULTS FOR   | R 2019-2020 |               | RESULTS FOR 2019-2020 |                        |                         |                                                    |  |  |
| QUARTER       | NEW CLUB GOAL | NEW CLUBS   | DROPPED CLUBS | QUARTER MEME          | BER GROWTH NET<br>GOAL | MEMBER GROWTH<br>ACTUAL | DROPPED<br>MEMBERS ACTUAL<br>(including transfers) |  |  |
| JULY/AUG/SEPT | 9             | 0           | 0             | JULY/AUG/SEPT         | 345                    | 162                     | 146                                                |  |  |
| OCT/NOV/DEC   | 15            | 0           | 11            | OCT/NOV/DEC           | 570                    | 149                     | 460                                                |  |  |
| JAN/FEB/MAR   | 18            | 0           | 5             | JAN/FEB/MAR           | 390                    | 128                     | 153                                                |  |  |
| APR/MAY/JUNE  | 6             | 0           | 3             | APR/MAY/JUNE          | 390                    | 72                      | 527                                                |  |  |