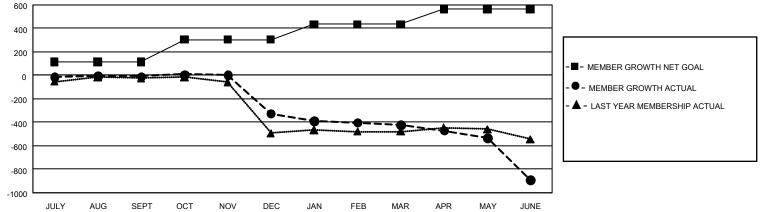

## GMT MONTHLY MEMBERSHIP PROGRESS REPORT

GMT Constitutional Area 3, Group C

REPORT DOES NOT INCLUDE CLUBS IN UNDISTRICTED AREAS.

| Clubs         |               |             |               | Members               |                        |                         |                                                    |  |  |
|---------------|---------------|-------------|---------------|-----------------------|------------------------|-------------------------|----------------------------------------------------|--|--|
|               | RESULTS FOR   | R 2019-2020 |               | RESULTS FOR 2019-2020 |                        |                         |                                                    |  |  |
| QUARTER       | NEW CLUB GOAL | NEW CLUBS   | DROPPED CLUBS | QUARTER MEME          | BER GROWTH NET<br>GOAL | MEMBER GROWTH<br>ACTUAL | DROPPED<br>MEMBERS ACTUAL<br>(including transfers) |  |  |
| JULY/AUG/SEPT | 9             | 0           | 0             | JULY/AUG/SEPT         | 345                    | 162                     | 146                                                |  |  |
| OCT/NOV/DEC   | 15            | 0           | 11            | OCT/NOV/DEC           | 570                    | 149                     | 460                                                |  |  |
| JAN/FEB/MAR   | 18            | 0           | 5             | JAN/FEB/MAR           | 390                    | 128                     | 153                                                |  |  |
| APR/MAY/JUNE  | 6             | 0           | 3             | APR/MAY/JUNE          | 390                    | 72                      | 527                                                |  |  |